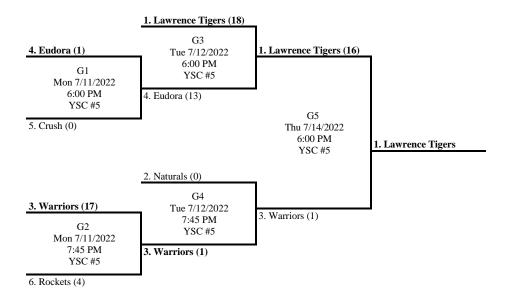

## **Playoff Schedule**

| Date                                 | Time               | Game | Home                     | Away             | Location |  |  |  |  |
|--------------------------------------|--------------------|------|--------------------------|------------------|----------|--|--|--|--|
| Playoff Round 1                      |                    |      |                          |                  |          |  |  |  |  |
| Mon 7/11                             | 6:00 PM            | G1   | 4. Eudora<br>1           | 5. Crush<br>0    | YSC #5   |  |  |  |  |
| Score not repo                       | Score not reported |      |                          |                  |          |  |  |  |  |
| Mon 7/11                             | 7:45 PM            | G2   | 3. Warriors<br>17        | 6. Rockets<br>4  | YSC #5   |  |  |  |  |
| Playoff Round 2                      |                    |      |                          |                  |          |  |  |  |  |
| Tue 7/12                             | 6:00 PM            | G3   | 1. Lawrence Tigers<br>18 | 4. Eudora<br>13  | YSC #5   |  |  |  |  |
| Tue 7/12                             | 7:45 PM            | G4   | 2. Naturals<br>0         | 3. Warriors<br>1 | YSC #5   |  |  |  |  |
| Score not reported                   |                    |      |                          |                  |          |  |  |  |  |
| Playoff Round 3 - Championship Round |                    |      |                          |                  |          |  |  |  |  |
| Thu 7/14                             | 6:00 PM            | G5   | 1. Lawrence Tigers<br>16 | 3. Warriors<br>1 | YSC #5   |  |  |  |  |

### **Playoff Brackets**